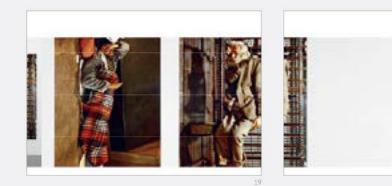

pp. 11, 19. Rischiano pene molto severe..., (Antonio); (Nonnina); (Elemosiniere); (Garibaldi), 1998 Color Print, VINTAGE su forex, 210 × 125 cm cad. Ed. 1 AP | They risk very severe punishments..., (Antonio); (Nonnina); (Elemosiniere); (Garibaldi), 1998 VINTAGE Colour Print on forex, 210 × 125 cm each. Ed. 1 AP