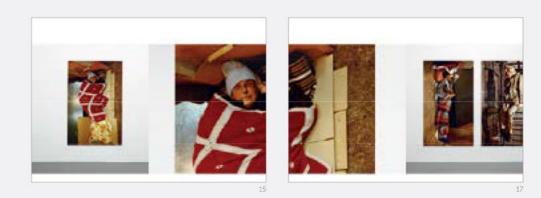

pp. 11, 19. Rischiano pene molto severe..., (Antonio); (Nonnina); (Elemosiniere); (Garibaldi), 1998 Color Print, VINTAGE su forex, 210 × 125 cm cad. Ed. 1 AP | They risk very severe punishments..., (Antonio); (Nonnina); (Elemosiniere); (Garibaldi), 1998 VINTAGE Colour Print on forex, 210 × 125 cm each. Ed. 1 AP